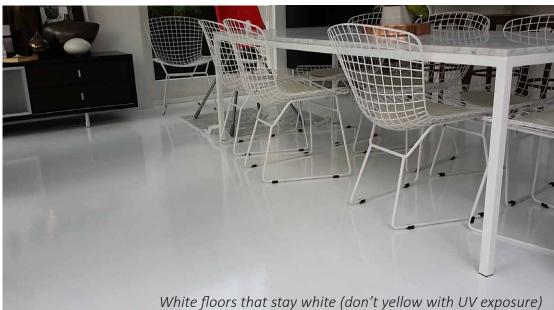

Higher chemical resistance, higher heat resistance, uneffected by UV (can be used near windows and even on external surfaces). Much better abrasion resistance, which leads to top coat for added longer surface life and better apearance retention.