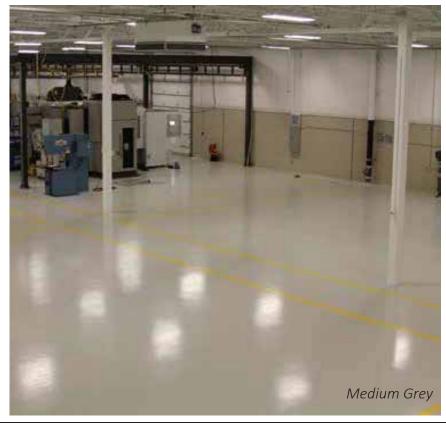

sake of speed. In most areas of importance, Sparta-Flex resins offer greater benefits than traditional coatings.

Higher chemical resistance, higher heat resistance, uneffected by UV (can be used near windows and even on external surfaces). Much better abrasion resistance, which leads to top coat for added longer surface life and better apearance retention.

Our resins also remain semi-flexible and do not go brittle, making them less prone to cracking.

Sparta-Flex Floors are better floors, and now you know why

Sparta-Guard **Systems** Our Standard system is 2 coloured coats of Sparta-Flex 72.

Additional to this we can add a further clear gloss and protection.

We can also add various grades of antislip additives, including fine quartz between the coloured coats. Also available in Pure





Floor Masters Ltd- 0800 733 566 www.floormasters.co.nz

## SPARTA-GUARD



Sandy Beige

### **Sparta-Guard Standard Colours**



HP Spartacote offers Reac-Tint<sup>™</sup> aspartic pigments which provide optimal color hide & performance. Standard finish is Gloss-High Gloss which is great for light reflection. Option to use Diamond Topp additive which adds a light texture to the surface and creates a matt finish.

Safety Red

Safety Yellow

A clear top coat will add to the gloss finish and add a little depth with a slightly glassier finish.



Floor Masters Ltd- 0800 733 566 www.floormasters.co.nz