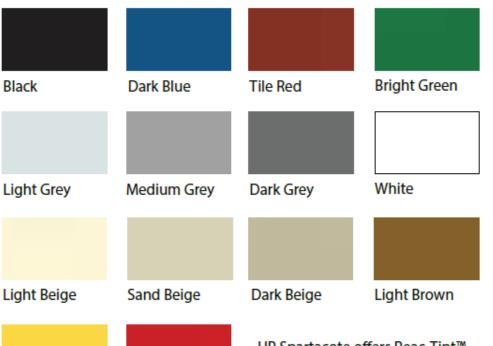

### **Sparta-Guard Standard Colours**

HP Spartacote offers Reac-Tint<sup>™</sup> aspartic pigments which provide optimal color hide & performance. Standard finish is Gloss-High Gloss which is great for light reflection. Option to use Diamond Topp additive which adds a light texture to the surface and creates a matt finish.