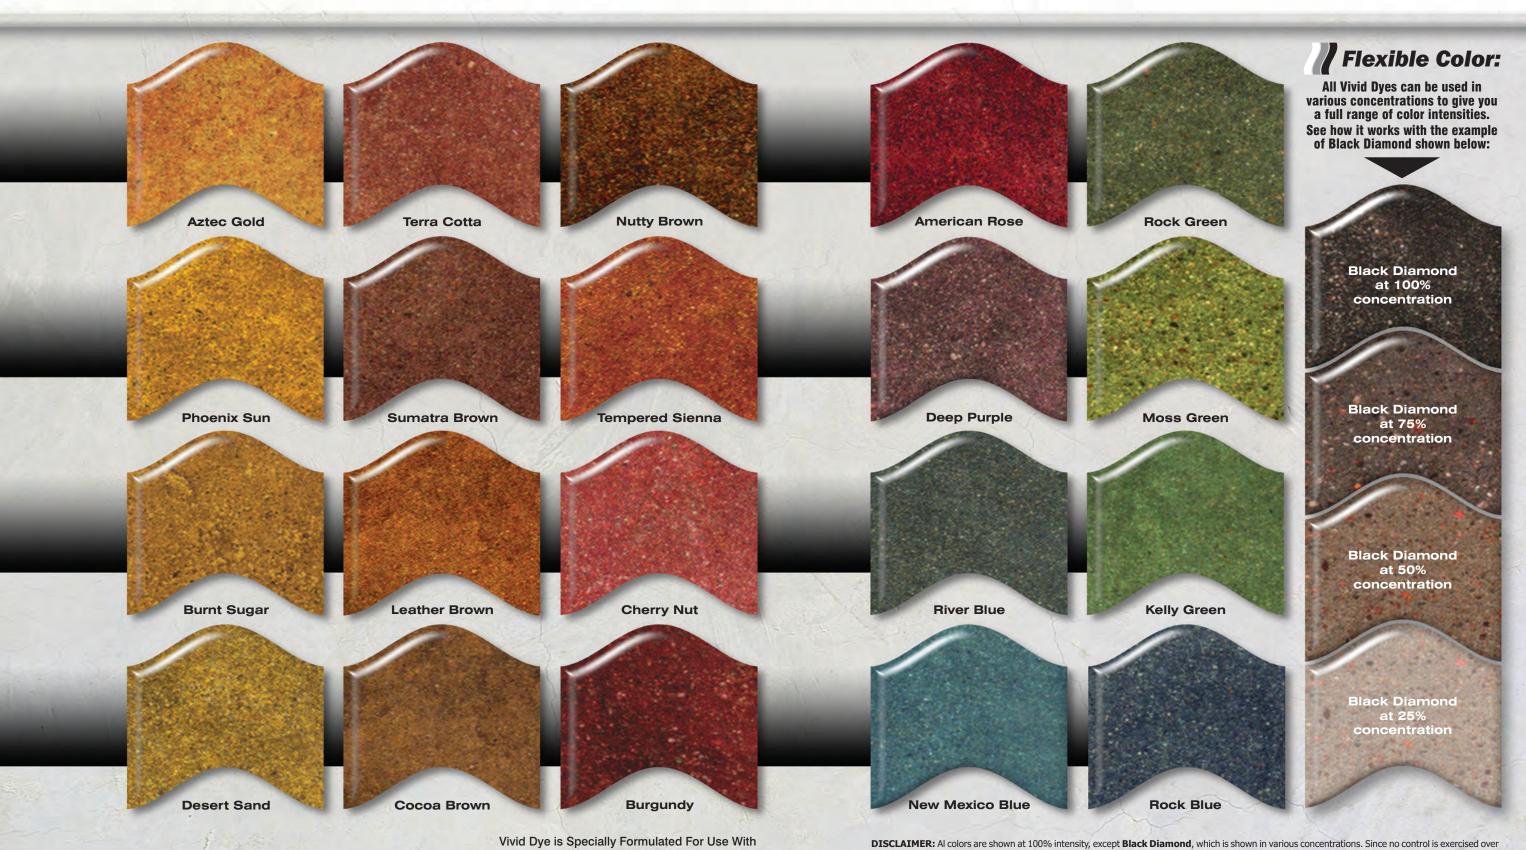

- Rich Colors
- Interior Use
- Easy to Apply
- Fast Drying

fgsPermaShine polished concrete

All Vivid Dye colors are available in water-based and VOC-exempt solvent formulas.

**DISCLAIMER:** Al colors are shown at 100% intensity, except **Black Diamond**, which is shown in various concentrations. Since no control is exercised over product use, L&M Construction Chemicals, Inc. and its respective agents and assigns represents and warrants only that its products are of consistent quality within the manufacturers' tolerances. Coverage, color intensity, hue, and cost are totally within the user's control. The color chart is an approximation of the range of colors but does not necessarily represent final results. Due to limitations and variations in printing, color accuracy is not guaranteed.