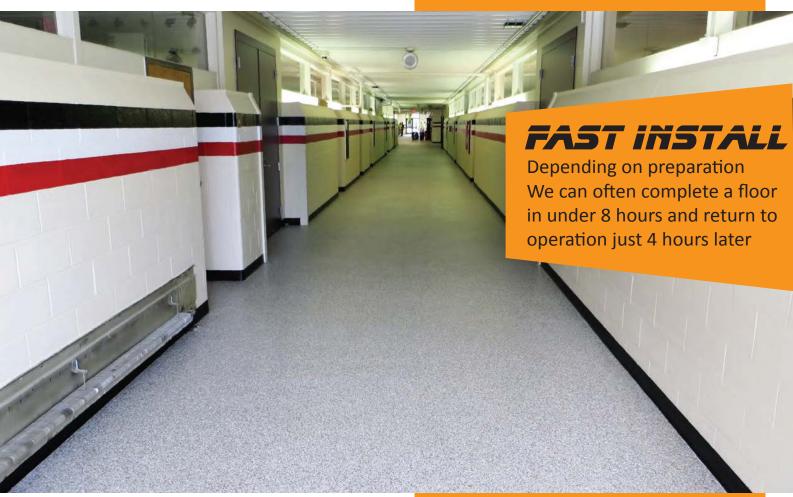

Our Polyaspartic resin coatings (Sparta) offer many benefits over other resin floor coatings.

- 3-5 Times higher abrasion resistance
- UV Stable will not discolour or degrade
- Greater chemical resistance
- Higher heat resistance (148 DegC)
- Better gloss retention
- Faster install with 1-2 hr Recoat time
- Quicker "Return to Use" foot traffic 4-6 hours
- Full use after just 24 hours cure
- Antislip additives available (tested to NZ standards)
- Fire tested exceeds all building requirements
- Exceeds requirements for food grade flooring
- Low and 0% Solvent formulations available