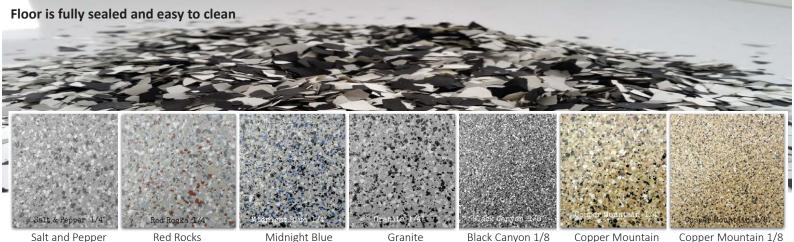

## **Process**

Prep grind concrete, fill joints and repair holes etc, apply base coat, broadcast flake, scrape/sand and remove excess, apply 2 clear top coats.

Thousands of custom colour blends available- more than 150 individual colours manufactured